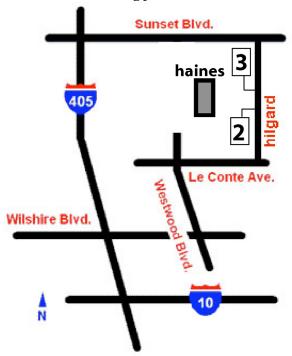

## Directions and Parking for the Entire Convention (Friday through Sunday)

Cost is \$7 each day, all day in Lots 2 and 3. Buy your permit from the info booth on Wyton and Hilgard (near UCLA GuestHouse). Registration takes place outside Haines Hall.