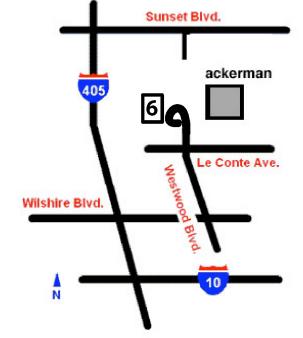

Directions and Parking for the Saturday Cultural Night in Ackerman Grand Ballroom

Buy Permit for \$7 all day from the Parking Attendants at Lot 6.

For those arriving after 9pm, you may park in free metered parking (other Lot 6 entry).